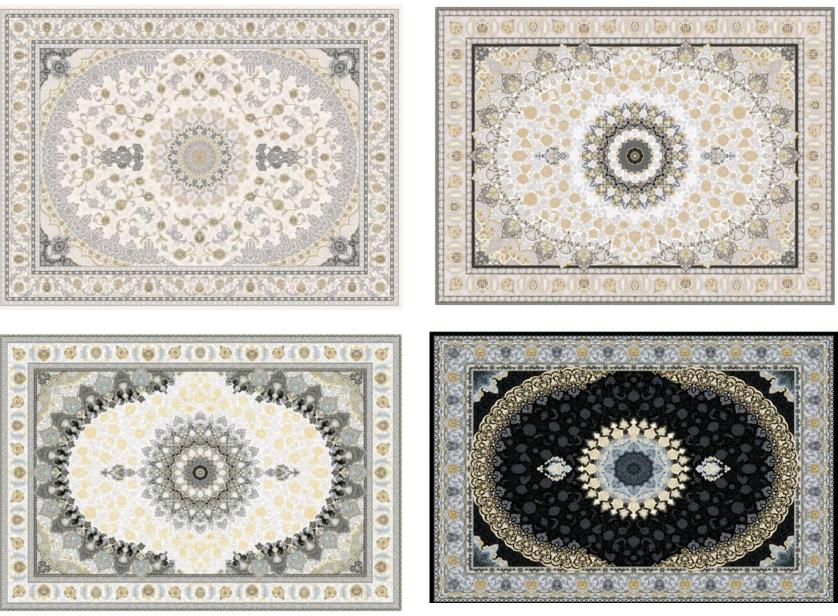

## 700 BCF\_111

700 BCF\_112

- Diverse Designs: Jasper offers a variety of designs and patterns, including traditional, modern, and minimalist styles. This diversity allows customers to choose carpets that match their interior decor.

#### Designs and Patterns

The 700-reed BCF heat-set carpets are produced in a variety of designs and patterns, including:

- Classic Designs: Inspired by traditional Iranian arts.

- Modern Designs: Featuring geometric and minimalist patterns.

- Nature-Inspired Designs: Including flowers, trees, and natural landscapes.

700 BCF\_119

700 BCF\_120