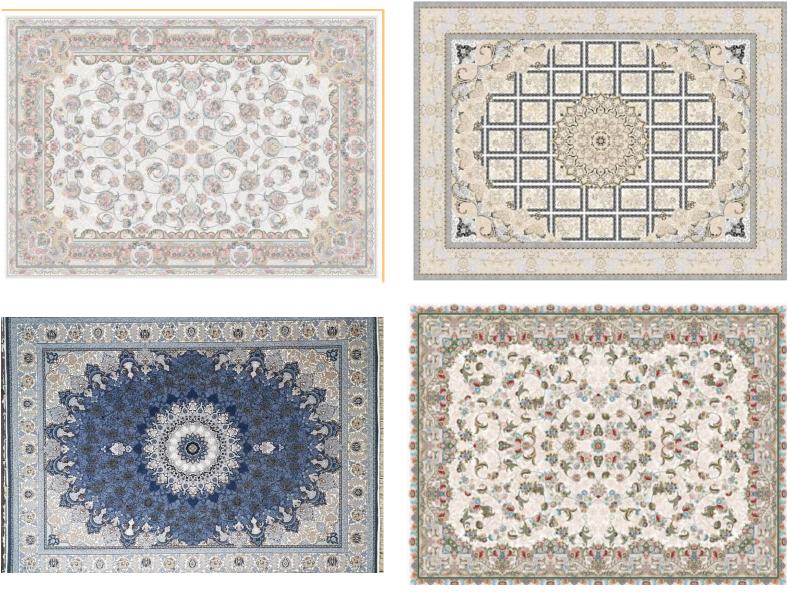

- Nature-Inspired Designs: Including flowers, trees, and natural landscapes.

700 BCF\_119

700 BCF\_120

## 700 BCF\_123

700 BCF\_124