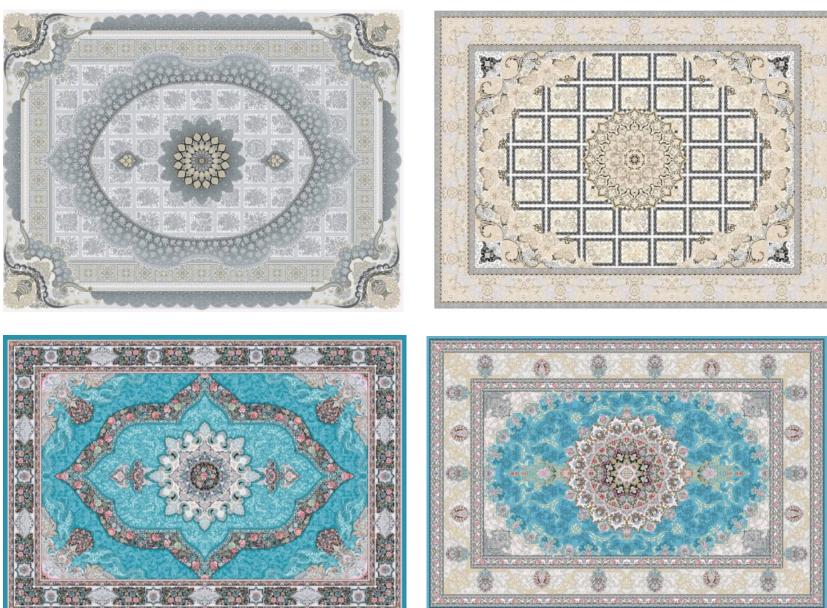

## 700 BCF\_111

700 BCF\_112

- Diverse Designs: Jasper offers a variety of designs and patterns, including traditional, modern, and minimalist styles. This diversity allows customers to choose carpets that match their interior decor.

#### Designs and Patterns

The 700-reed BCF heat-set carpets are produced in a variety of designs and patterns, including:

- Classic Designs: Inspired by traditional Iranian arts.

- Modern Designs: Featuring geometric and minimalist patterns.

- Nature-Inspired Designs: Including flowers, trees, and natural landscapes.

700 BCF\_119

700 BCF\_120