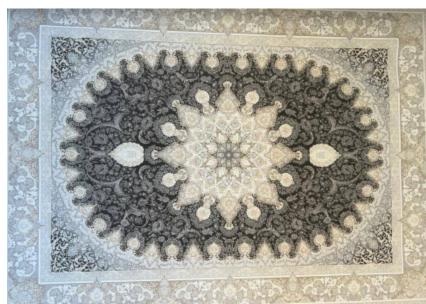

1200\_A203

1200\_A204

The Jasper company specializes in the production of 1200-reed acrylic carpets. The outstanding features of these products include: - High-quality fibers: The use of first-grade acrylic fibers increases the softness and delicacy of the carpets. - Diverse designs: The carpets are produced with modern and traditional designs, catering to the various tastes of customers. - Durability and longevity: Jasper's 1200-reed carpets are highly resistant to abrasion and color fading. - Beautiful and natural colors: The use of natural and non-toxic colors ensures the health of consumers.