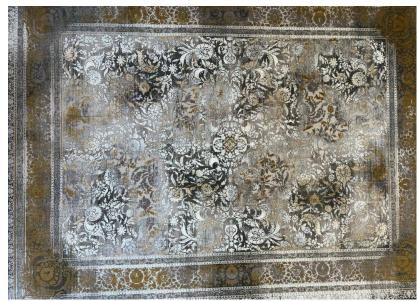

1200\_A203

1200\_A204

The Jasper company specializes in the production of 1200-reed acrylic carpets. The outstanding features of these products include: - High-quality fibers: The use of first-grade acrylic fibers increases the softness and delicacy of the carpets. - Diverse designs: The carpets are produced with modern and traditional designs, catering to the various tastes of customers. - Durability and longevity: Jasper's 1200-reed carpets are highly resistant to abrasion and color fading. - Beautiful and natural colors: The use of natural and non-toxic colors ensures the health of consumers.