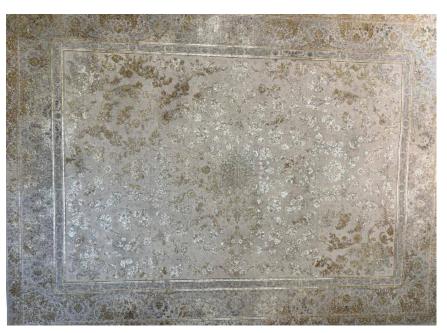

1200\_A203

1200\_A204

The Jasper company specializes in the production of 1200-reed acrylic carpets. The outstanding features of these products include: - High-quality fibers: The use of first-grade acrylic fibers increases the softness and delicacy of the carpets. - Diverse designs: The carpets are produced with modern and traditional designs, catering to the various tastes of customers. - Durability and longevity: Jasper's 1200-reed carpets are highly resistant to abrasion and color fading. - Beautiful and natural colors: The use of natural and non-toxic colors ensures the health of consumers.