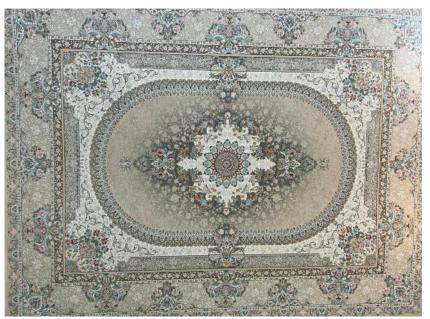

1200\_A203

1200\_A204

The Jasper company specializes in the production of 1200-reed acrylic carpets. The outstanding features of these products include: - High-quality fibers: The use of first-grade acrylic fibers increases the softness and delicacy of the carpets. - Diverse designs: The carpets are produced with modern and traditional designs, catering to the various tastes of customers. - Durability and longevity: Jasper's 1200-reed carpets are highly resistant to abrasion and color fading. - Beautiful and natural colors: The use of natural and non-toxic colors ensures the health of consumers.