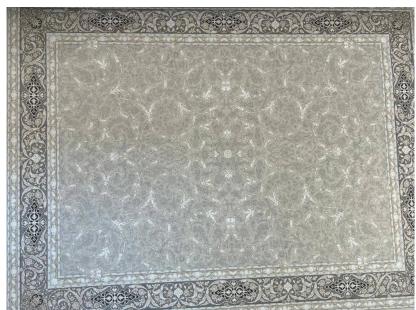

1200\_A203

1200\_A204

The Jasper company specializes in the production of 1200-reed acrylic carpets. The outstanding features of these products include: - High-quality fibers: The use of first-grade acrylic fibers increases the softness and delicacy of the carpets. - Diverse designs: The carpets are produced with modern and traditional designs, catering to the various tastes of customers. - Durability and longevity: Jasper's 1200-reed carpets are highly resistant to abrasion and color fading. - Beautiful and natural colors: The use of natural and non-toxic colors ensures the health of consumers.