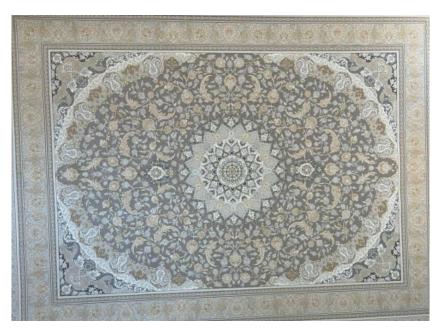

1200\_A203

1200\_A204

The Jasper company specializes in the production of 1200-reed acrylic carpets. The outstanding features of these products include: - High-quality fibers: The use of first-grade acrylic fibers increases the softness and delicacy of the carpets. - Diverse designs: The carpets are produced with modern and traditional designs, catering to the various tastes of customers. - Durability and longevity: Jasper's 1200-reed carpets are highly resistant to abrasion and color fading. - Beautiful and natural colors: The use of natural and non-toxic colors ensures the health of consumers.