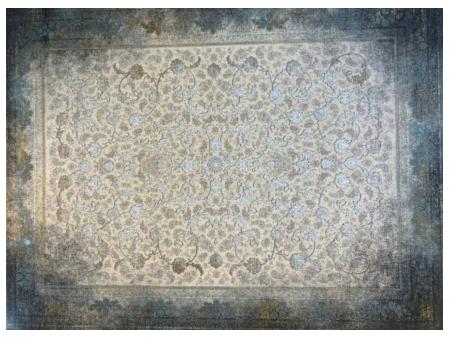

1200\_A203

1200\_A204

The Jasper company specializes in the production of 1200-reed acrylic carpets. The outstanding features of these products include: - High-quality fibers: The use of first-grade acrylic fibers increases the softness and delicacy of the carpets. - Diverse designs: The carpets are produced with modern and traditional designs, catering to the various tastes of customers. - Durability and longevity: Jasper's 1200-reed carpets are highly resistant to abrasion and color fading. - Beautiful and natural colors: The use of natural and non-toxic colors ensures the health of consumers.