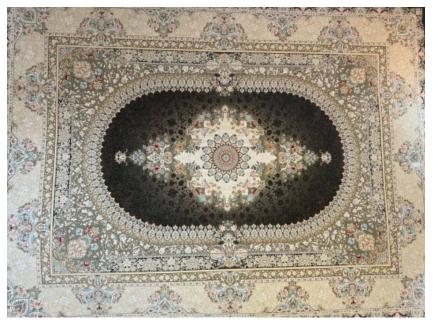

1200\_A203

1200\_A204

The Jasper company specializes in the production of 1200-reed acrylic carpets. The outstanding features of these products include: - High-quality fibers: The use of first-grade acrylic fibers increases the softness and delicacy of the carpets. - Diverse designs: The carpets are produced with modern and traditional designs, catering to the various tastes of customers. - Durability and longevity: Jasper's 1200-reed carpets are highly resistant to abrasion and color fading. - Beautiful and natural colors: The use of natural and non-toxic colors ensures the health of consumers.