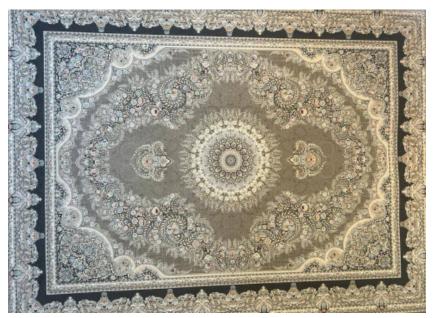

1200\_A203

1200\_A204

The Jasper company specializes in the production of 1200-reed acrylic carpets. The outstanding features of these products include: - High-quality fibers: The use of first-grade acrylic fibers increases the softness and delicacy of the carpets. - Diverse designs: The carpets are produced with modern and traditional designs, catering to the various tastes of customers. - Durability and longevity: Jasper's 1200-reed carpets are highly resistant to abrasion and color fading. - Beautiful and natural colors: The use of natural and non-toxic colors ensures the health of consumers.