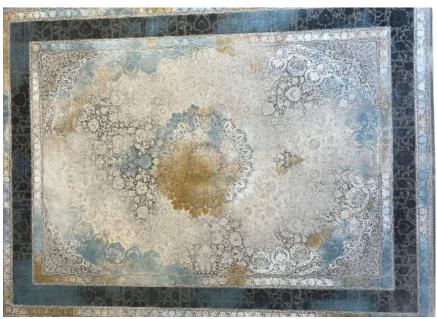

1200\_A203

1200\_A204

The Jasper company specializes in the production of 1200-reed acrylic carpets. The outstanding features of these products include: - High-quality fibers: The use of first-grade acrylic fibers increases the softness and delicacy of the carpets. - Diverse designs: The carpets are produced with modern and traditional designs, catering to the various tastes of customers. - Durability and longevity: Jasper's 1200-reed carpets are highly resistant to abrasion and color fading. - Beautiful and natural colors: The use of natural and non-toxic colors ensures the health of consumers.