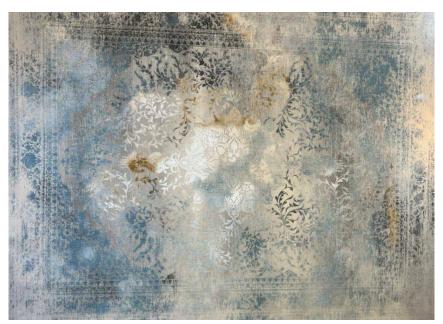

1200\_A203

1200\_A204

The Jasper company specializes in the production of 1200-reed acrylic carpets. The outstanding features of these products include: - High-quality fibers: The use of first-grade acrylic fibers increases the softness and delicacy of the carpets. - Diverse designs: The carpets are produced with modern and traditional designs, catering to the various tastes of customers. - Durability and longevity: Jasper's 1200-reed carpets are highly resistant to abrasion and color fading. - Beautiful and natural colors: The use of natural and non-toxic colors ensures the health of consumers.