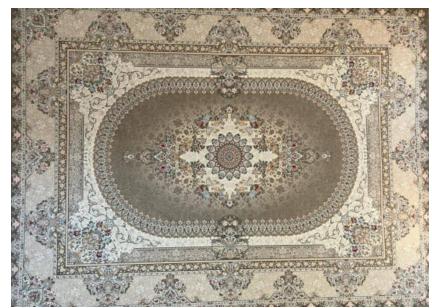

1200\_A203

1200\_A204

The Jasper company specializes in the production of 1200-reed acrylic carpets. The outstanding features of these products include: - High-quality fibers: The use of first-grade acrylic fibers increases the softness and delicacy of the carpets. - Diverse designs: The carpets are produced with modern and traditional designs, catering to the various tastes of customers. - Durability and longevity: Jasper's 1200-reed carpets are highly resistant to abrasion and color fading. - Beautiful and natural colors: The use of natural and non-toxic colors ensures the health of consumers.